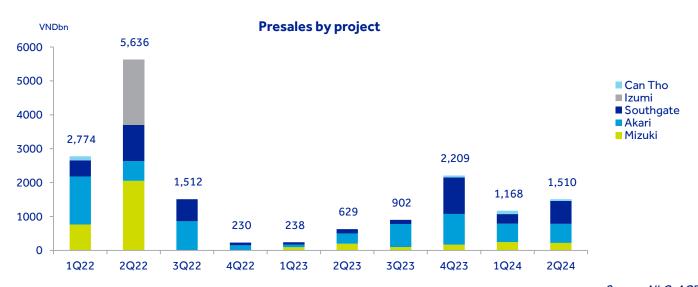

**Sales performance continued to recover**. In 2Q2024, NLG sold 648 units (+46% QoQ and +286% YoY) with a total value of over VND1.5trn (+29% QoQ and +140% YoY), of which Southgate and Akari were two best sellers, contributing 45% and 37% to total sales value, respectively. For 1H2024, NLG sold nearly 1,100 units (5 times higher than 1H2023) with a total value of nearly VND2.7trn (three times higher than 1H2023). We expect 2024 presales at around VND6.4trn (+61% YoY) and 2025 presales at VND9.7trn (+52% YoY).

#### Sales performance continues to recover

NLG's presales hit the bottom in 4Q2022 and 1Q2023 and started to recover from 2Q2023 when interest rate was adjusted to an affordable level and market sentiment improved. In 2Q2024, NLG sold 648 units (+46% QoQ and +286% YoY) with a total value of over VND1.5trn (+29% QoQ and +140% YoY), of which Southgate and Akari were two best sellers, accounting for 45% and 37% of total sales value, respectively.

For 1H2024, NLG sold nearly 1,100 units (five times higher than 1H2023) with a total value of nearly VND2.7trn (three times higher than 1H2023). Akari (292 units sold with presales of VND1,108bn) and Mizuki (522 units sold with presales of VND958bn) were two main contributors in the 1H2024 presales.

We expect 2024 presales at around VND6.4trn (+61% YoY) and 2025 presales at VND9.7trn (+52% YoY) with assumptions that interest rate will be stable at the current level and market sentiment will continue to improve.