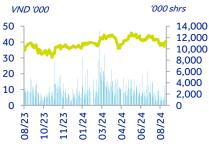

#### Stock performance (%)

|          | YTD  | 1M   | 3M   | 12M  |
|----------|------|------|------|------|
| Absolute | 12.0 | -1.1 | -5.9 | 14.7 |
| Relative | -1.8 | -1.7 | -6.3 | 4.6  |

Source: Bloomberg

#### **Price-Volume**

| <b>Stock Statistics</b> | 20-Aug-24       |
|-------------------------|-----------------|
| Bloomberg code          | NLG VN          |
| 52-week range (VND)     | 29,200 - 46,150 |
| Shares O/S (m)          | 384.8           |
| Mkt cap (VND bn)        | 15,622          |
| Mkt cap (USD m)         | 623             |
| Foreign room left (%)   | 1.0             |
| Est. free float (%)     | 55.3            |
| 3m avg daily vol (shrs) | 2,351,621       |
| VND/USD                 | 25,080          |
| Index: VNIndex / HNX    | 1272.55/238.23  |